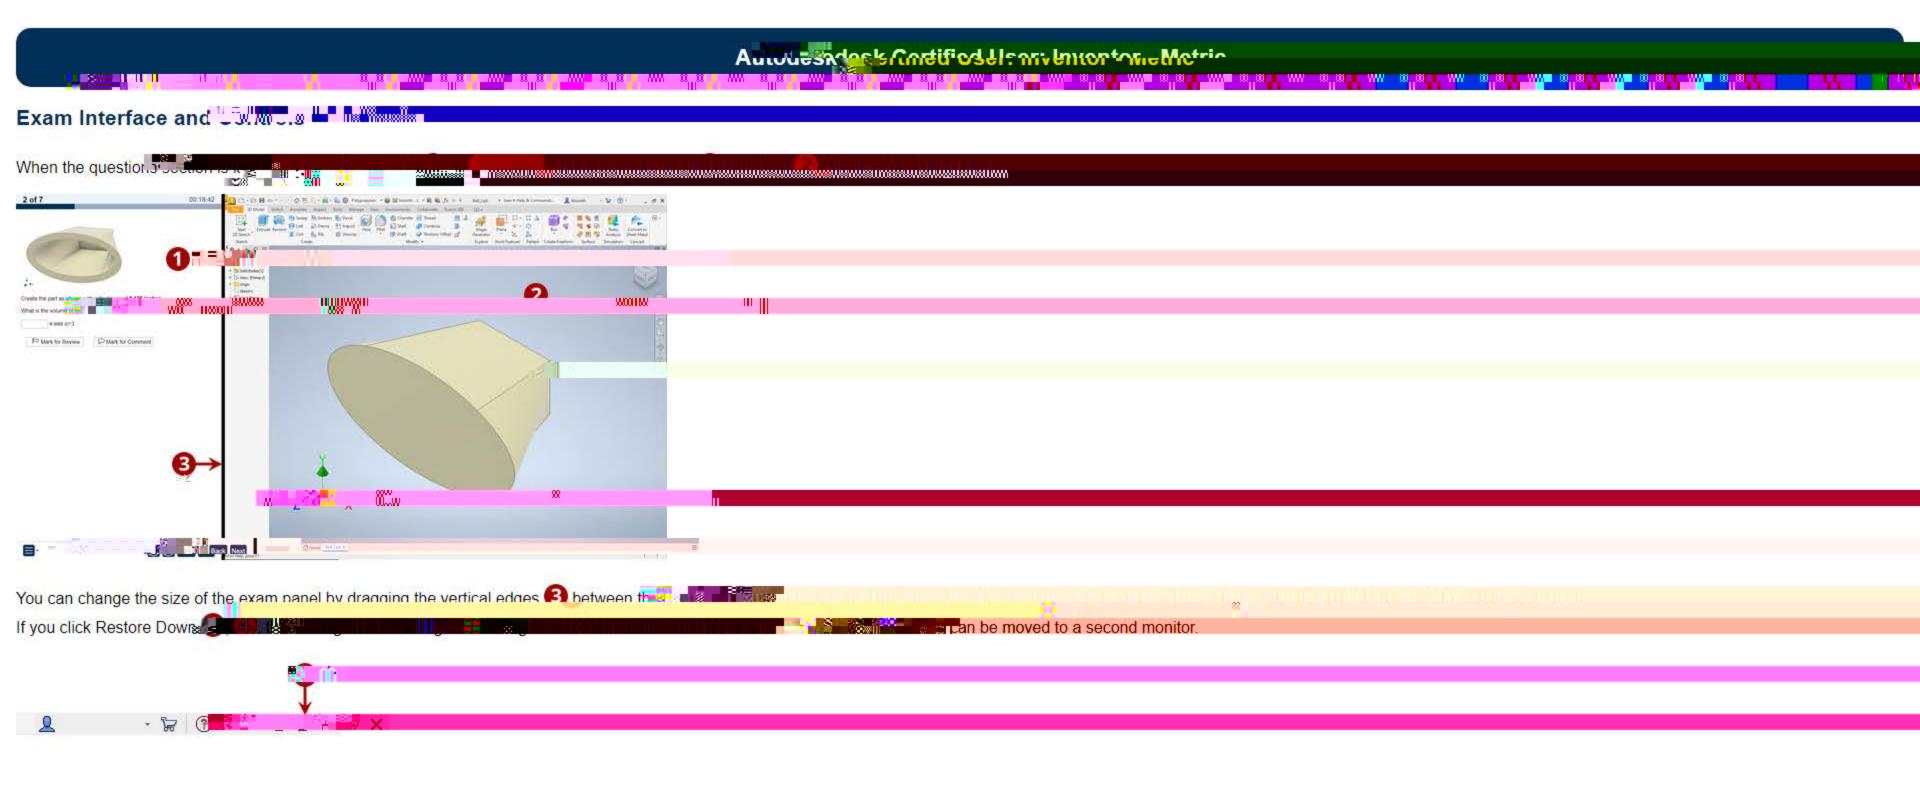

### Exam Panel

The exam panel has three panes, the Information pane 😅, "ine content pane 😅, and the travigation pane 🥌. 00.16.7 8:42 2 of 7 อง เป็นเกม เล้า เล่ร์ รีกัดพากพาโกใส่ มิโเอียาเย็รราย <mark>บ.า∠อ incnes</mark>. # ### in^3 Wark for Comment Mark for Review The Information pane at the top of the exam panel shows the current question and the current question of the example of the ex