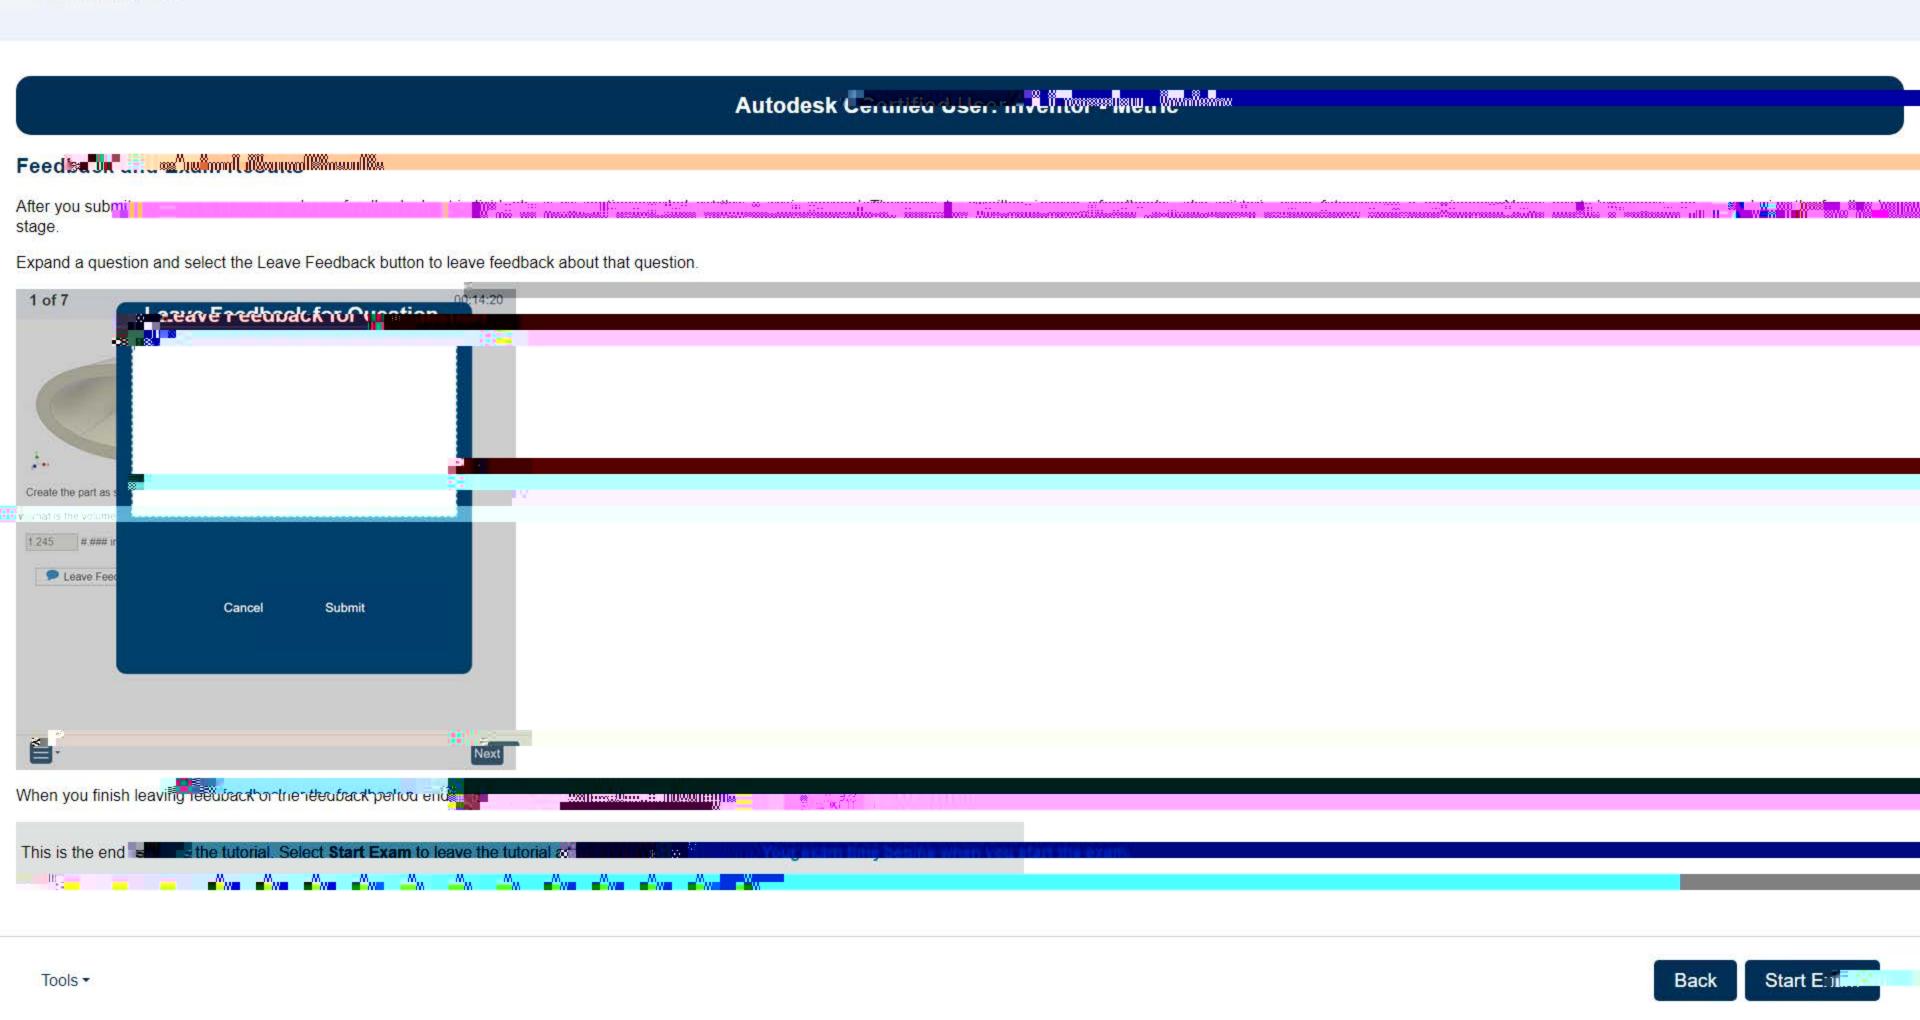

#### **Question Options**

On the exam panel, when you expand a question, you will be question as tructions to the first task to be a second to the part of the part

Create the part as shown with un

This question is marked f

his question is not marked for review on the Exam Summary page.

ur i answer of 1.∠34 Will