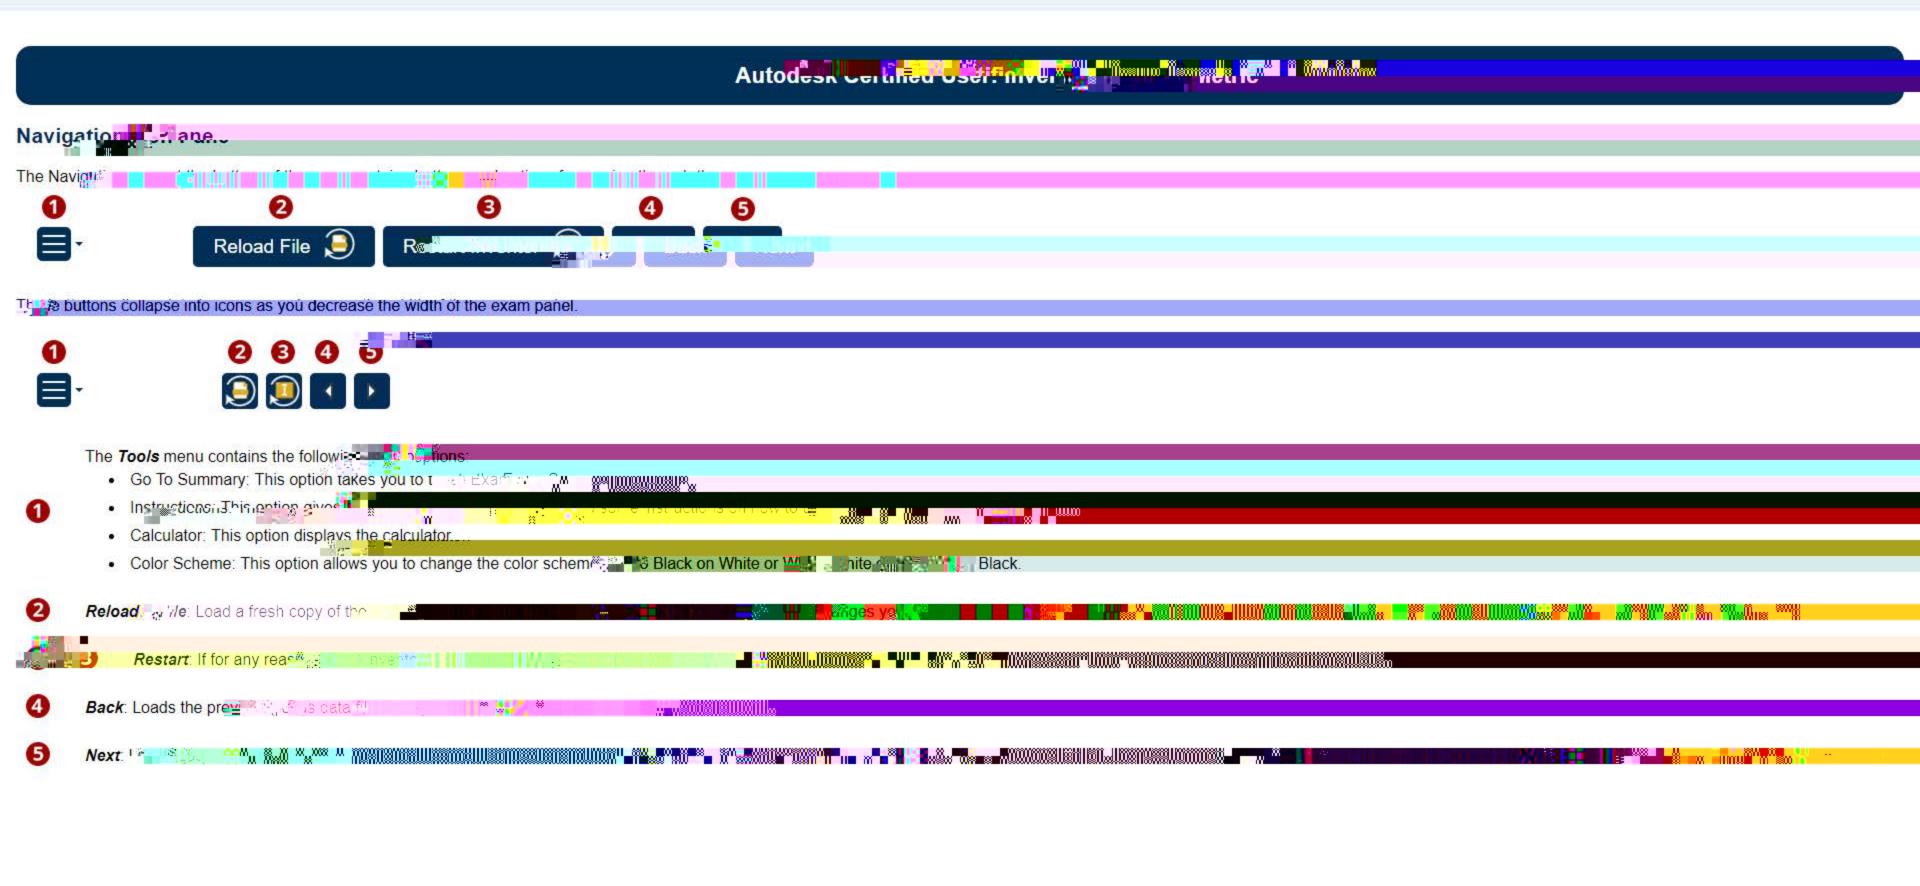

### Exam Panel

The exam panel has three panes, the Information pane 😅, "ine content pane 😅, and the travigation pane 🥌. 00.16.7 8:42 2 of 7 อง เป็นเกม เล้า เล่ร์ รีกัดพากพาโกใส่ มิโเอียาเย็รราย <mark>บ.า∠อ incnes</mark>. # ### in^3 Wark for Comment Mark for Review The Information pane at the top of the exam panel shows the current question and the current question of the example of the ex

The G